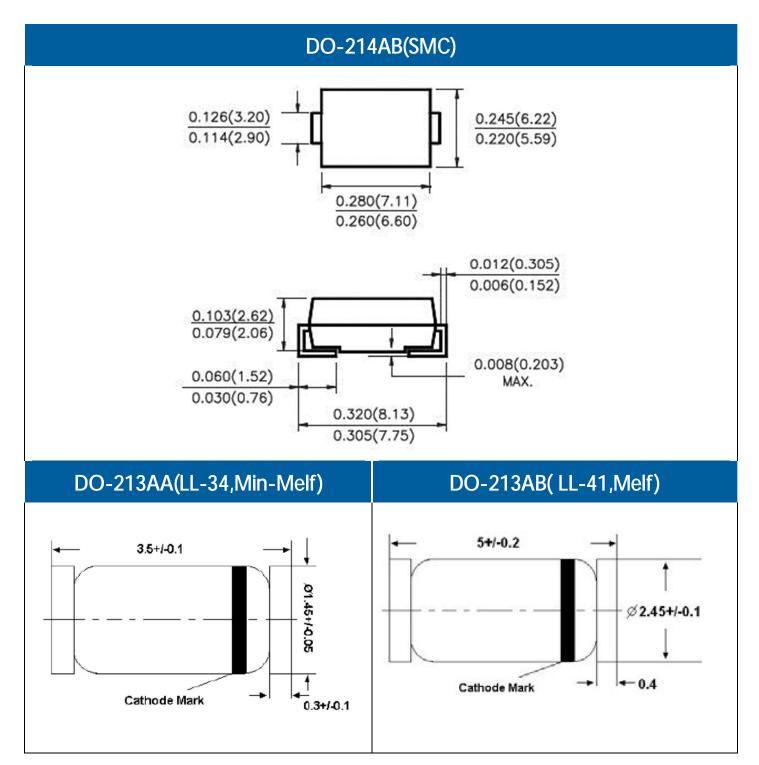

All Dimensions in inches and (millimeters),

WEE Technology Company Limited <a href="www.smddip.com">www.smddip.com</a> <a href="mailto:info@smddip.com">info@smddip.com</a>

WEE Technology Company Limited <u>www.smddip.com</u> <u>info@smddip.com</u>