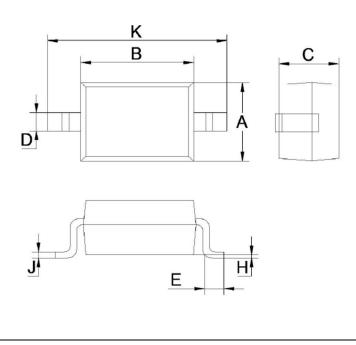

## **SOD-323**

| SOD-323              |              |       |
|----------------------|--------------|-------|
| Dim                  | Min          | Max   |
| Α                    | 1.275        | 1.325 |
| В                    | 1.675        | 1.725 |
| С                    | 0.9 Typical  |       |
| D                    | 0.30 Typical |       |
| E                    | 0.27         | 0.37  |
| Н                    | 0.02         | 0.1   |
| J                    | 0.1 Typical  |       |
| K                    | 2.6          | 2.7   |
| All Dimensions in mm |              |       |
|                      |              |       |