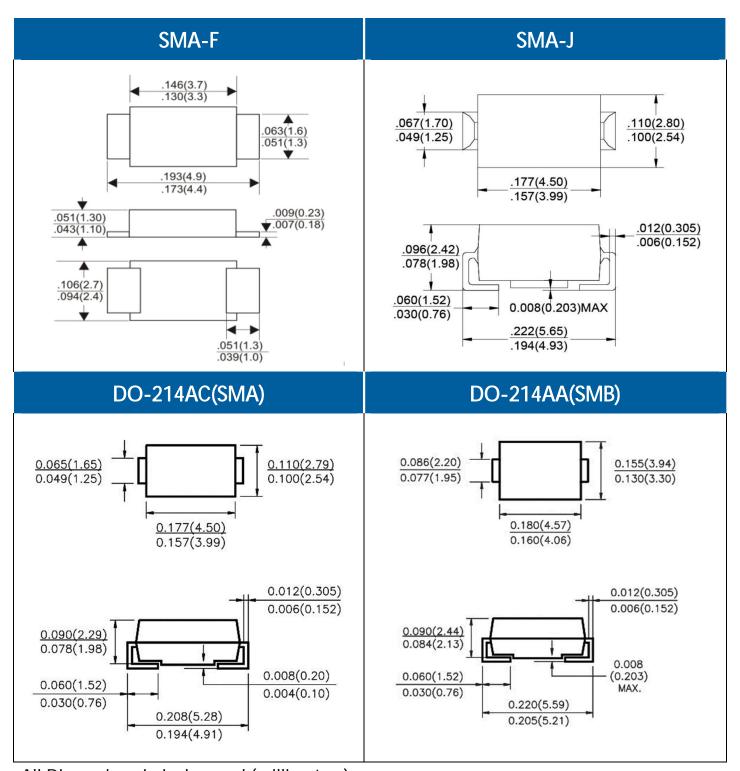

All Dimensions in inches and (millimeters),

WEE Technology Company Limited <a href="www.smddip.com">www.smddip.com</a> <a href="mailto:info@smddip.com">info@smddip.com</a>

WEE Technology Company Limited <u>www.smddip.com</u> <u>info@smddip.com</u>